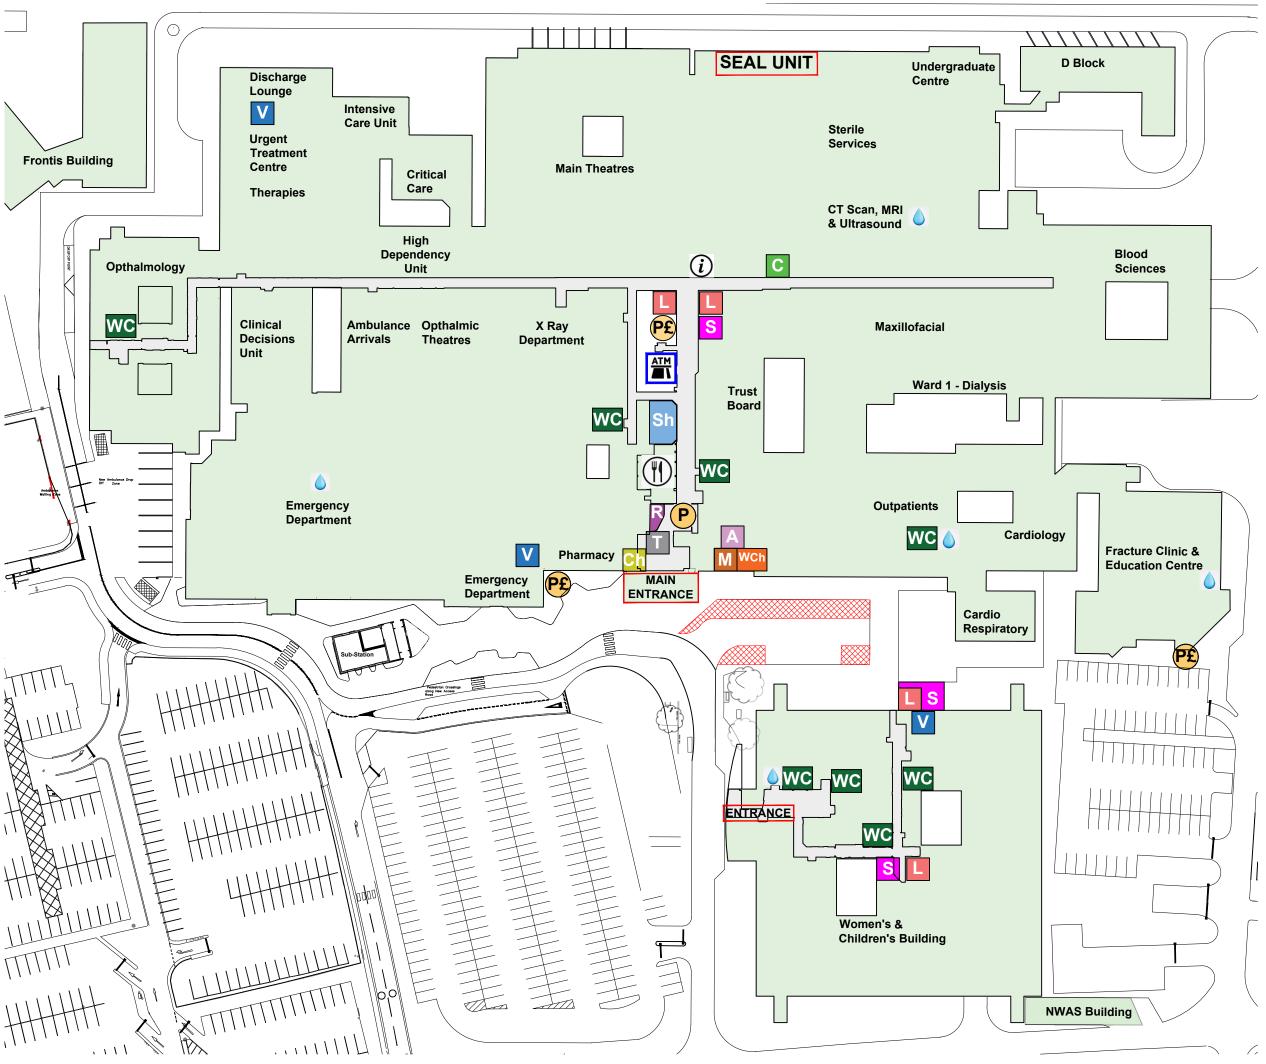

## WIRRAL UNIVERSITY TEACHING HOSPITAL NHS FOUNDATION TRUST -ARROWE PARK HOSPITAL - INTERNAL FACILITIES GUIDE

| P£ | Pay Station - Cash Only   |
|----|---------------------------|
| P  | Pay Station - Cash & Card |
| Α  | Ambulance Waiting Area    |
|    | Cafe                      |
|    | Cash Machine              |
| С  | Cashiers                  |
| Ch | Charities                 |
| i  | Information               |
| Μ  | Macmillan Unit            |
| R  | Reception                 |
| Τ  | Taxi Telephone            |
| L  | Lift                      |
| S  | Stairs                    |
| Sh | Shop                      |
| V  | Vending Machine           |
|    | Water Dispenser           |
| WC | W.C. including Accessible |
|    |                           |

Wheelchair Storage

Wch

WE OPERATE A SMOKE FREE POLICY. SMOKING IS NOT ALLOWED IN ANY PART OF THE HOSPITAL OR GROUNDS BY PATIENTS, VISITORS OR STAFF.

As it is now against the LAW to smoke in HOSPITAL BUILDINGS OR GROUNDS, INCLUDING CAR PARKS AND NHS VEHICLES, this should assist the Trust in its endeavours to enforce the policy and support the health and wellbeing of patients, visitors and staff and save money in the long-term for the NHS.